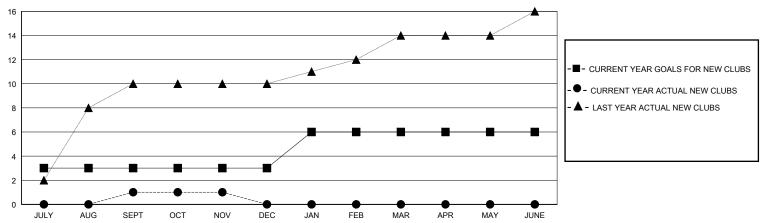

## GOALS AND ACTUAL NEW CLUBS CUMULATIVE

## District 322C3

**GMT**: **LOCATION INDIA GMT CA** 

| QUARTER GOAL ACTUAL MEMBERS ACT                                                                                                                                                                                                                                                                                                                                                                                                                                                                                                                                                                                                                                                                                                                                                                                                                                                                                                                                                                         | OWIT.         |               | LOC       | , thort has a |               |     |    | OWIT O/ C                                          |
|---------------------------------------------------------------------------------------------------------------------------------------------------------------------------------------------------------------------------------------------------------------------------------------------------------------------------------------------------------------------------------------------------------------------------------------------------------------------------------------------------------------------------------------------------------------------------------------------------------------------------------------------------------------------------------------------------------------------------------------------------------------------------------------------------------------------------------------------------------------------------------------------------------------------------------------------------------------------------------------------------------|---------------|---------------|-----------|---------------|---------------|-----|----|----------------------------------------------------|
| QUARTER         NEW CLUB GOAL         NEW CLUBS         DROPPED CLUBS           JULY/AUG/SEPT         3         1         0           OCT/NOV/DEC         0         0         0           JAN/FEB/MAR         3         0         0           0         0         0           0         0         0           0         0         0           0         0         0           0         0         0           0         0         0           0         0         0           0         0         0           0         0         0           0         0         0           0         0         0           0         0         0           0         0         0           0         0         0           0         0         0           0         0         0           0         0         0           0         0         0           0         0         0           0         0         0           0         0         0 <th colspan="4" rowspan="2"></th> <th colspan="4" rowspan="2"></th> |               |               |           |               |               |     |    |                                                    |
| QUARTER         GOAL         ACTUAL         MEMBERS ACT (including transf           JULY/AUG/SEPT         3         1         0         JULY/AUG/SEPT         200         99         60           OCT/NOV/DEC         0         0         0         OCT/NOV/DEC         50         29         78           JAN/FEB/MAR         3         0         0         JAN/FEB/MAR         125         0         0                                                                                                                                                                                                                                                                                                                                                                                                                                                                                                                                                                                                |               |               |           |               |               |     |    |                                                    |
| OCT/NOV/DEC 0 0 0 0 OCT/NOV/DEC 50 29 78  JAN/FEB/MAR 3 0 0 JAN/FEB/MAR 125 0 0                                                                                                                                                                                                                                                                                                                                                                                                                                                                                                                                                                                                                                                                                                                                                                                                                                                                                                                         | QUARTER       | NEW CLUB GOAL | NEW CLUBS | DROPPED CLUBS | QUARTER MEMB  |     |    | DROPPED<br>MEMBERS ACTUAL<br>(including transfers) |
| JAN/FEB/MAR 3 0 0 0 JAN/FEB/MAR 125 0 0                                                                                                                                                                                                                                                                                                                                                                                                                                                                                                                                                                                                                                                                                                                                                                                                                                                                                                                                                                 | JULY/AUG/SEPT | 3             | 1         | 0             | JULY/AUG/SEPT | 200 | 99 | 60                                                 |
| JOHN TEMPOR                                                                                                                                                                                                                                                                                                                                                                                                                                                                                                                                                                                                                                                                                                                                                                                                                                                                                                                                                                                             | OCT/NOV/DEC   | 0             | 0         | 0             | OCT/NOV/DEC   | 50  | 29 | 78                                                 |
| APR/MAY/JUNE 0 0 0 APR/MAY/JUNE 75 0 0                                                                                                                                                                                                                                                                                                                                                                                                                                                                                                                                                                                                                                                                                                                                                                                                                                                                                                                                                                  | JAN/FEB/MAR   | 3             | 0         | 0             | JAN/FEB/MAR   | 125 | 0  | 0                                                  |
|                                                                                                                                                                                                                                                                                                                                                                                                                                                                                                                                                                                                                                                                                                                                                                                                                                                                                                                                                                                                         | APR/MAY/JUNE  | 0             | 0         | 0             | APR/MAY/JUNE  | 75  | 0  | 0                                                  |