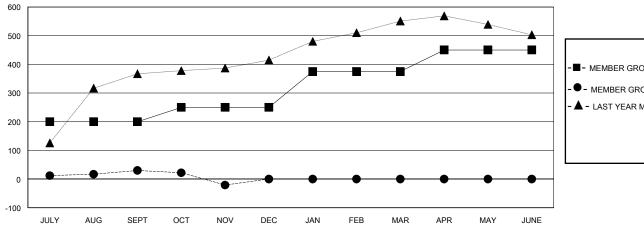

## GOALS AND ACTUAL MEMBERS CUMULATIVE

|   | -■- MEMBER GROWTH NET GOAL        |
|---|-----------------------------------|
|   | - ● - MEMBER GROWTH ACTUAL        |
|   | - ▲ - LAST YEAR MEMBERSHIP ACTUAL |
|   |                                   |
|   |                                   |
|   |                                   |
|   |                                   |
| _ |                                   |

## District 322C3

**GMT**: **LOCATION INDIA GMT CA** 

| QUARTER GOAL ACTUAL MEMBERS ACT                                                                                                                                                                                                                                                                                                                                                                                                                                                                                                                                                                                                                                                                                                                                                                                                                                                                                                                                                                         | OWIT.         |               | LOC       | , thort has a |               |     |    | OWIT O/ C                                          |
|---------------------------------------------------------------------------------------------------------------------------------------------------------------------------------------------------------------------------------------------------------------------------------------------------------------------------------------------------------------------------------------------------------------------------------------------------------------------------------------------------------------------------------------------------------------------------------------------------------------------------------------------------------------------------------------------------------------------------------------------------------------------------------------------------------------------------------------------------------------------------------------------------------------------------------------------------------------------------------------------------------|---------------|---------------|-----------|---------------|---------------|-----|----|----------------------------------------------------|
| QUARTER         NEW CLUB GOAL         NEW CLUBS         DROPPED CLUBS           JULY/AUG/SEPT         3         1         0           OCT/NOV/DEC         0         0         0           JAN/FEB/MAR         3         0         0           0         0         0           0         0         0           0         0         0           0         0         0           0         0         0           0         0         0           0         0         0           0         0         0           0         0         0           0         0         0           0         0         0           0         0         0           0         0         0           0         0         0           0         0         0           0         0         0           0         0         0           0         0         0           0         0         0           0         0         0           0         0         0 <th colspan="4" rowspan="2"></th> <th colspan="4" rowspan="2"></th> |               |               |           |               |               |     |    |                                                    |
| QUARTER         GOAL         ACTUAL         MEMBERS ACT (including transf           JULY/AUG/SEPT         3         1         0         JULY/AUG/SEPT         200         99         60           OCT/NOV/DEC         0         0         0         OCT/NOV/DEC         50         29         78           JAN/FEB/MAR         3         0         0         JAN/FEB/MAR         125         0         0                                                                                                                                                                                                                                                                                                                                                                                                                                                                                                                                                                                                |               |               |           |               |               |     |    |                                                    |
| OCT/NOV/DEC 0 0 0 0 OCT/NOV/DEC 50 29 78  JAN/FEB/MAR 3 0 0 JAN/FEB/MAR 125 0 0                                                                                                                                                                                                                                                                                                                                                                                                                                                                                                                                                                                                                                                                                                                                                                                                                                                                                                                         | QUARTER       | NEW CLUB GOAL | NEW CLUBS | DROPPED CLUBS | QUARTER MEMB  |     |    | DROPPED<br>MEMBERS ACTUAL<br>(including transfers) |
| JAN/FEB/MAR 3 0 0 0 JAN/FEB/MAR 125 0 0                                                                                                                                                                                                                                                                                                                                                                                                                                                                                                                                                                                                                                                                                                                                                                                                                                                                                                                                                                 | JULY/AUG/SEPT | 3             | 1         | 0             | JULY/AUG/SEPT | 200 | 99 | 60                                                 |
| JOHN TEMPOR                                                                                                                                                                                                                                                                                                                                                                                                                                                                                                                                                                                                                                                                                                                                                                                                                                                                                                                                                                                             | OCT/NOV/DEC   | 0             | 0         | 0             | OCT/NOV/DEC   | 50  | 29 | 78                                                 |
| APR/MAY/JUNE 0 0 0 APR/MAY/JUNE 75 0 0                                                                                                                                                                                                                                                                                                                                                                                                                                                                                                                                                                                                                                                                                                                                                                                                                                                                                                                                                                  | JAN/FEB/MAR   | 3             | 0         | 0             | JAN/FEB/MAR   | 125 | 0  | 0                                                  |
|                                                                                                                                                                                                                                                                                                                                                                                                                                                                                                                                                                                                                                                                                                                                                                                                                                                                                                                                                                                                         | APR/MAY/JUNE  | 0             | 0         | 0             | APR/MAY/JUNE  | 75  | 0  | 0                                                  |